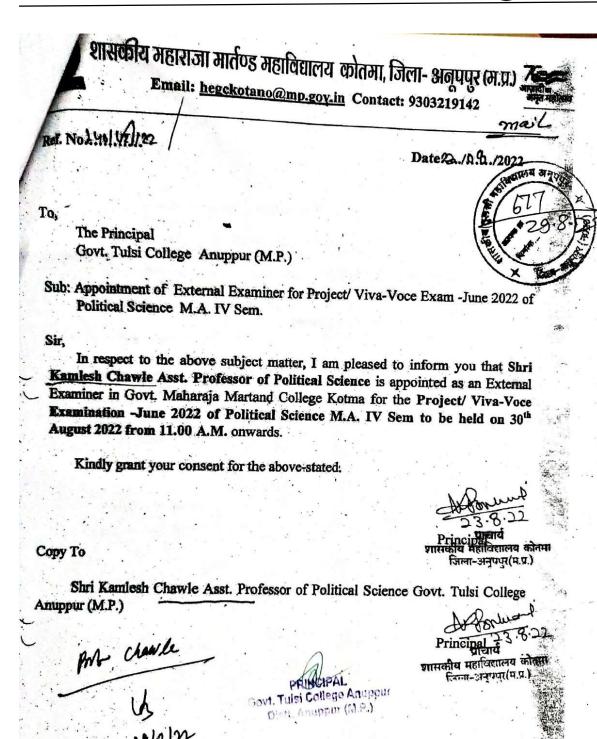

01          | ऋतिक गौतम<br>भाषण/वृक्तांत<br>प्रतिभागी का नाम<br>सागर द्विवेदी            | बीए प्रथम वर्ष<br>कक्षा<br>बीएससी द्वितीय वर्ष |
| 01           新期           01          | ऋतिक गौतम<br>भाषण/वृक्तांत<br>प्रतिभागी का नाम<br>सागर द्विवेदी<br>पेंटिंग | बीए प्रथम वर्ष<br>कक्षा                        |
| 01           新期           01          | ऋतिक गौतम<br>भाषण/वृक्तांत<br>प्रतिभागी का नाम<br>सागर द्विवेदी            | बीए प्रथम वर्ष<br>कक्षा<br>बीएससी द्वितीय वर्ष |

PRINCIPAL
Govt. Tulsi College Anuppur
Distt. Anuppur (M.P.)

Jaithari Road Anuppur, District- Anuppur, Madhya Pradesh, Pin Code:- 484224 www.gtcanuppur.ac.in



Affiliated to Awadhesh Pratap Singh University Rewa (MP)

Registered Under Section 2 (F) & 12 (B) of UGC Act

E-mail: hegtdcano@mp.gov.in

**2**9893076404





Affiliated to Awadhesh Pratap Singh University Rewa (MP)

Registered Under Section 2 (F) & 12 (B) of UGC Act

E-mail: hegtdcano@mp.gov.in

**2**9893076404





## Affiliated to Awadhesh Pratap Singh University Rewa (MP)

Registered Under Section 2 (F) & 12 (B) of UGC Act

E-mail: hegtdcano@mp.gov.in

**2**9893076404